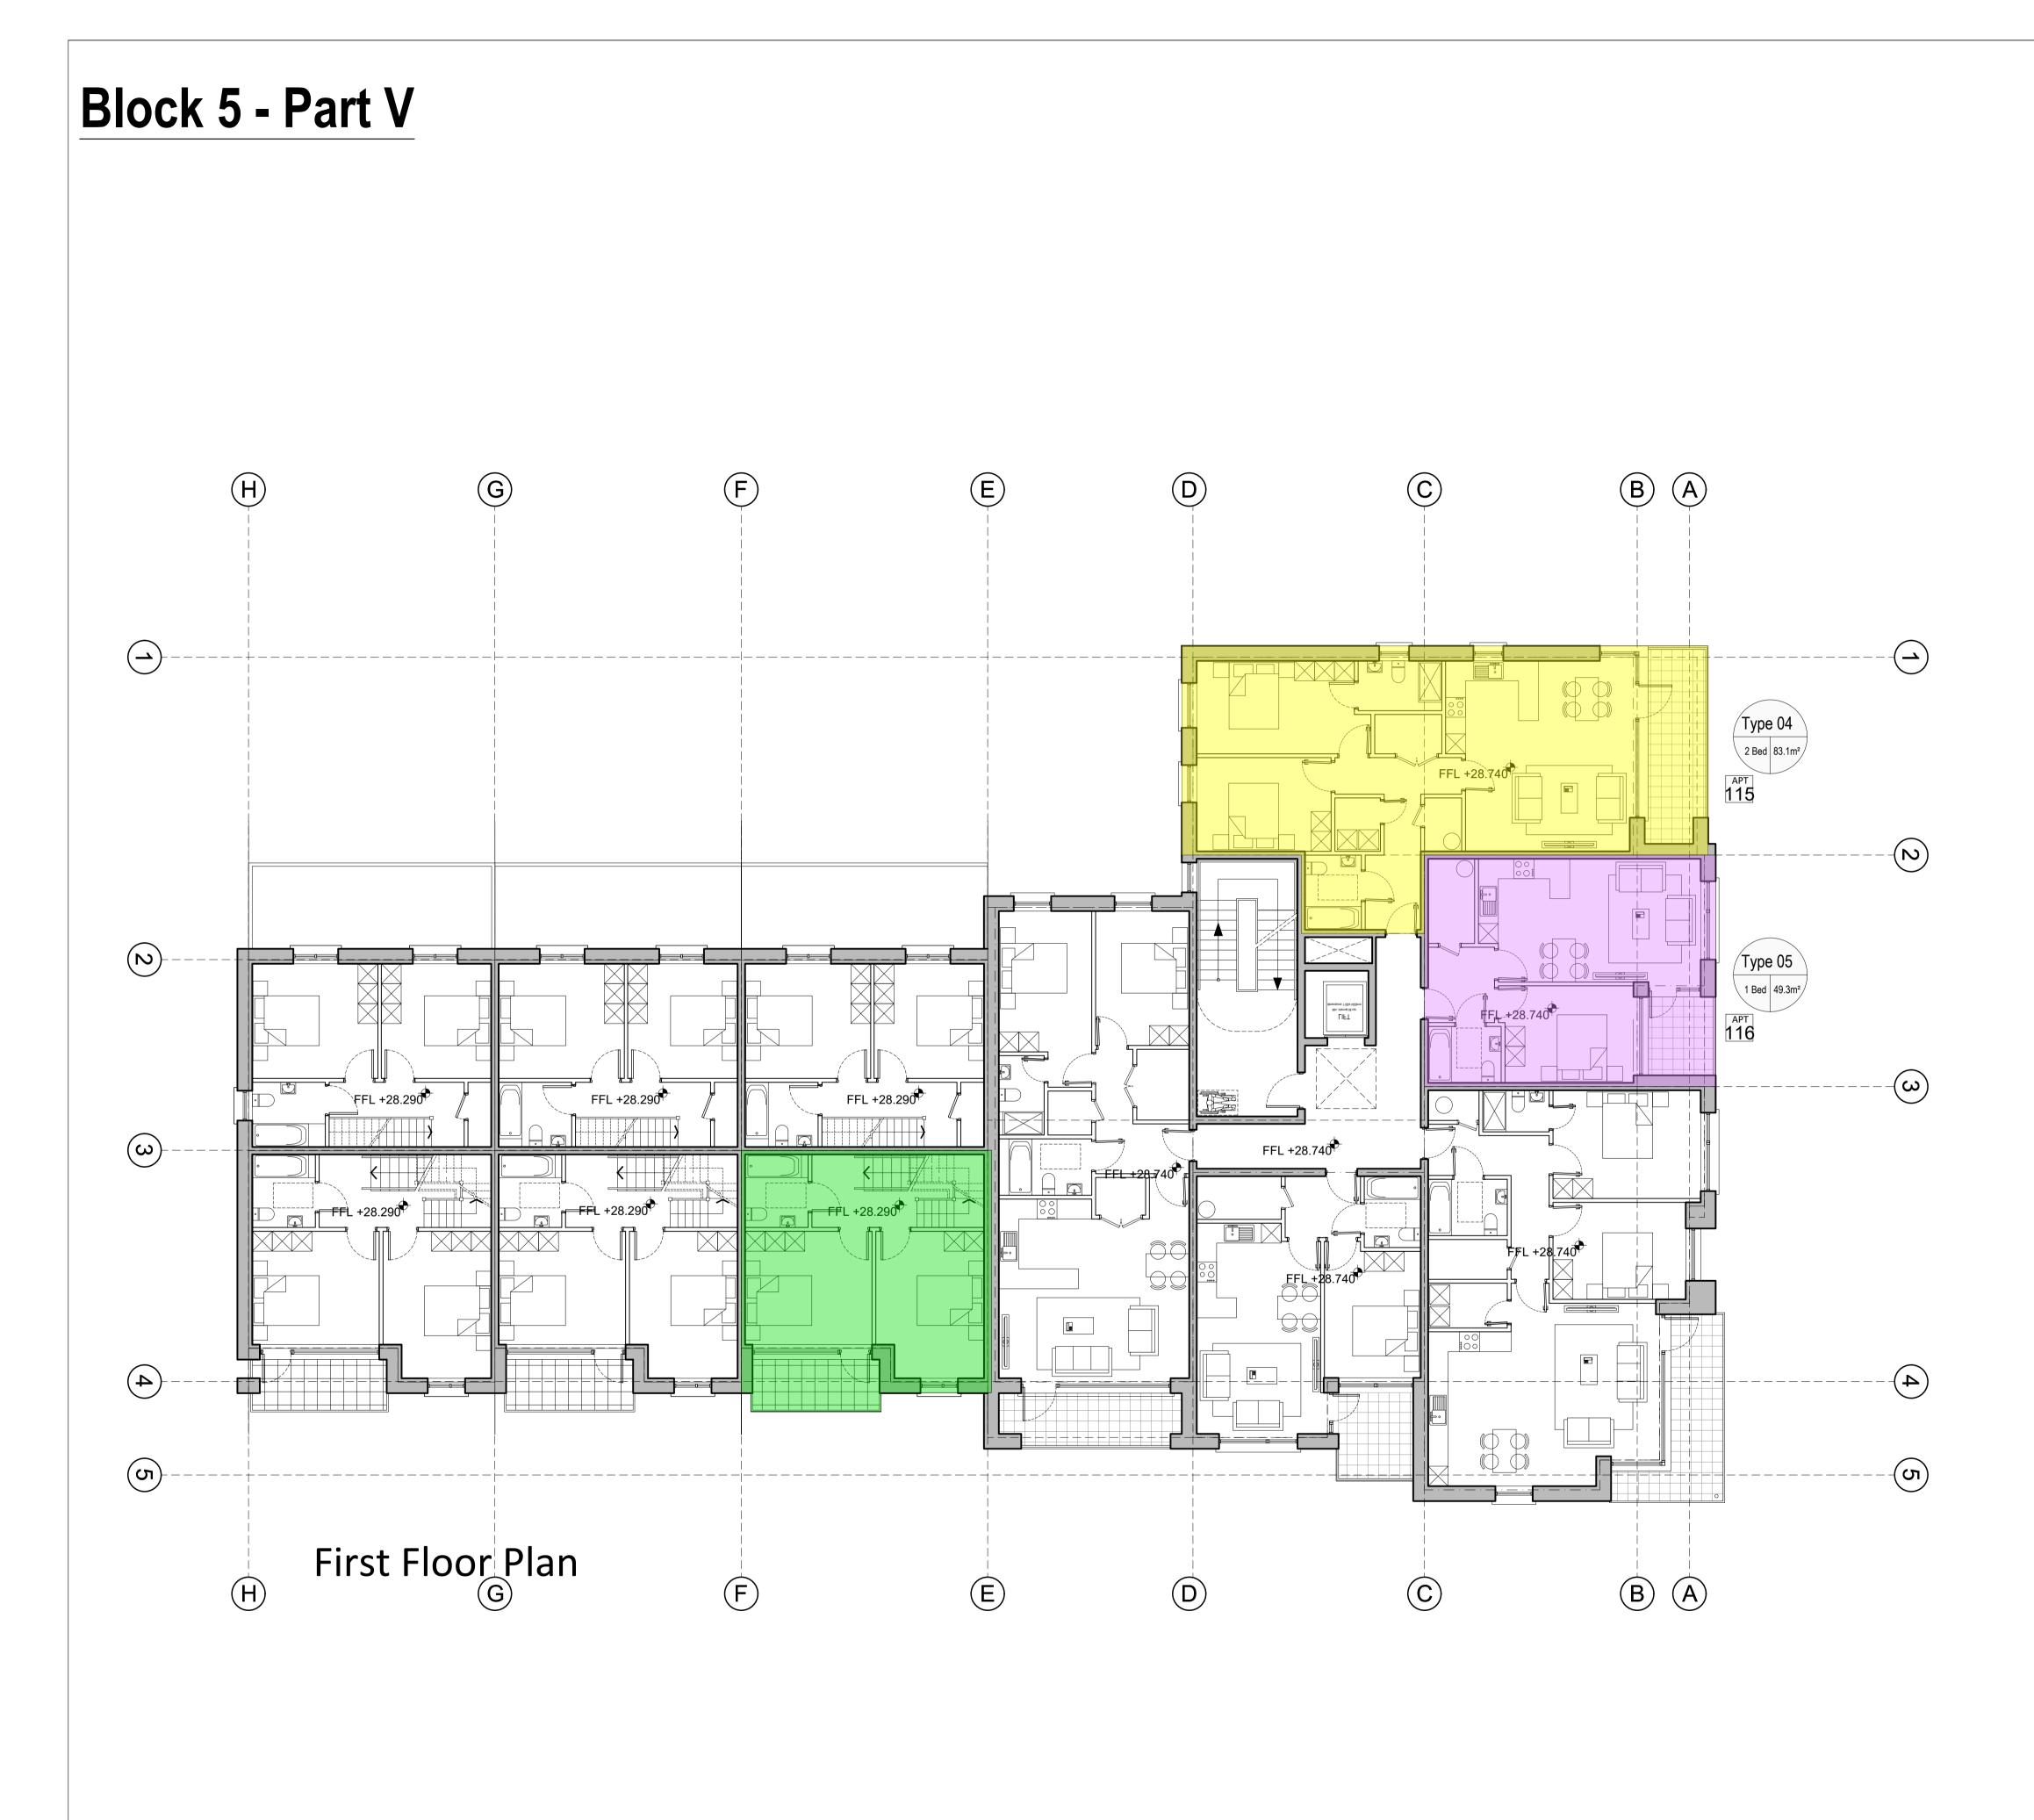

| NOTE:<br>Do not scale from this drawing, writte<br>construction. Levels shown are for infe<br>For actual O.S. Malin Head Datum alw<br>DDA Architects Ltd. retain copyright a | ormation purposes on<br>ays refer to the Site L | nly & may not relate to O.S. Ma<br>Layout Plan. | lin Head Datum.             | for                   |
|------------------------------------------------------------------------------------------------------------------------------------------------------------------------------|-------------------------------------------------|-------------------------------------------------|-----------------------------|-----------------------|
| MATERIALS :                                                                                                                                                                  |                                                 |                                                 |                             |                       |
| ROOF                                                                                                                                                                         | SELECTED S<br>SEDUM ROO                         | TANDING SEAM ROO<br>F                           | OF FINISH/                  |                       |
| WALLS                                                                                                                                                                        | SELECTED S                                      | RICK OR SELF COLO<br>TONE PANEL FINISH          | 1                           |                       |
| <u>WINDOWS</u>                                                                                                                                                               | SELECTED U                                      | I-PVC OR TIMBER DC                              | OUBLE GLAZED W              | INDOWS.               |
| FRONT DOOR                                                                                                                                                                   | GLAZED VISI                                     |                                                 |                             |                       |
| RAIN WATER GOODS                                                                                                                                                             |                                                 | MBER FASCIA AND S<br>POWDER COATED GU           |                             |                       |
| CANOPY                                                                                                                                                                       | ALUMINIUM (                                     | CLAD CANOPY.                                    |                             |                       |
| COPINGS, WINDOW<br>SURROUNDS & CILLS                                                                                                                                         | CONCRETE O                                      | CILLS WITH WRAP AF<br>BEHIND.                   | ROUND D.P.C. AN             | D                     |
|                                                                                                                                                                              |                                                 |                                                 |                             |                       |
| UNIT                                                                                                                                                                         | S ALLO                                          |                                                 | R PART V                    |                       |
| 2 BED A                                                                                                                                                                      |                                                 |                                                 | • -                         |                       |
| 1 BED A                                                                                                                                                                      |                                                 |                                                 |                             |                       |
| REVISIONS                                                                                                                                                                    |                                                 |                                                 |                             |                       |
| REV DATE   - - -   - - -                                                                                                                                                     |                                                 |                                                 |                             | DRAWN                 |
|                                                                                                                                                                              |                                                 |                                                 |                             | -<br>-<br>-<br>-<br>- |
|                                                                                                                                                                              |                                                 |                                                 |                             | RIAI                  |
| DDA                                                                                                                                                                          |                                                 | AN DOOLEY<br>ID PLANNING CONSULTANTS            |                             |                       |
|                                                                                                                                                                              | 62 BI<br>TEL<br>EMA<br>WEB                      | NL: info@ddaarch.ie                             |                             |                       |
| THIS DRAWING IS COPYRIGHT $\bigcirc$ FIGURED DIMENSIONS ONLY TO BE USED                                                                                                      |                                                 | PLANNING                                        |                             |                       |
| CLIENT :<br>SHANNON HOMES DROGHEDA                                                                                                                                           | LTD                                             | PROJECT TITLE :<br>COLP WEST SHD<br>DROGHEDA    |                             | CKD:<br>PD            |
| DRAWING TITLE :<br>BLOCK 5 - PART V<br>FIRST FLOOR PLAN                                                                                                                      |                                                 | DRAWING NUMBER :                                | 001-P-6.501                 | REV:                  |
| DRAWN : CKD :                                                                                                                                                                | PD                                              | DATE : OCT 2019                                 | SCALE :<br>1:100@A1; 1:200@ | A3                    |